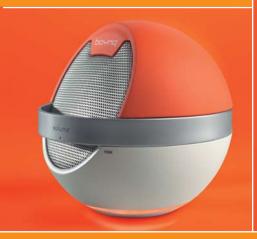

The **Saturn**<sup>™</sup> is the Travel Gadget you can't do without! The incredible sound from this uniquely designed easy to use portable travel speaker brightens up each trip you make.

The high-tech gravity switch of this spunky globe kicks in place when it is placed on a flat surface, powering up this powerful speaker. It is this innovative on/off system which makes the **Saturn**™ out of this world.

## Key features of the **Saturn**™:

- Travel Speaker
- High-tech on/off gravity switch
- USB Powered, no need for external power supply
- Enhanced 5W RMS full range driver (3") for optimal clarity and powerful distortion free sound
- Soft touch rubber finishing
- Magnetically shielded against High Frequency (mobile phone) interference
- plug and play, no software required