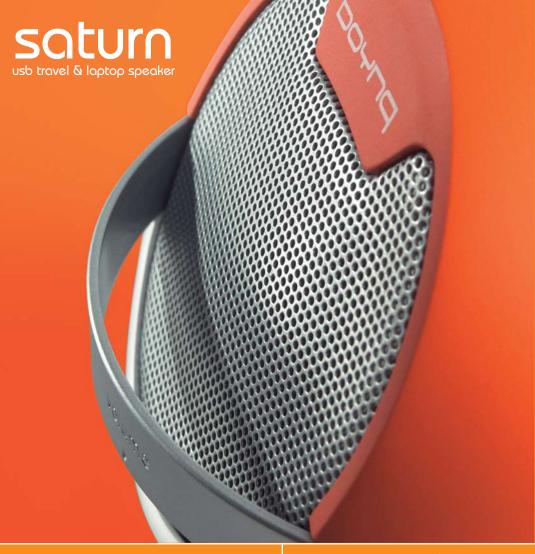

## Key features of the **Saturn**™:

- Travel Speaker
- High-tech on/off gravity switch
- USB Powered, no need for external power supply
- Enhanced 5W RMS full range driver (3") for optimal clarity and powerful distortion free sound
- Soft touch rubber finishing
- Magnetically shielded against High Frequency (mobile phone) interference
- plug and play, no software required

## System requirements:

- A computer platform with a USB host connector port / or a power adapter with USB power outlet.
- An audio device or computer with a 3.5mm audio-out connection

Saturn<sup>TM</sup> out of this world