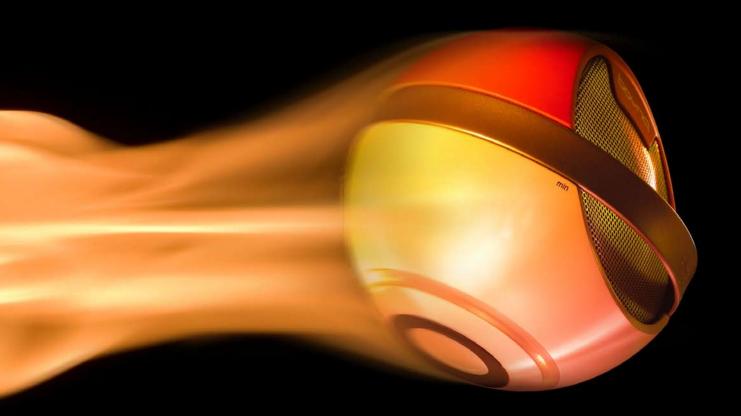

The **Saturn**<sup>™</sup> is the Travel Gadget you can't do without! The incredible sound from this uniquely designed easy to use portable travel speaker brightens up each trip you make.

The high-tech gravity switch of this spunky globe kicks in place when it is placed on a flat surface, powering up this powerful speaker. It is this innovative on/off system which makes the **Saturn**™ out of this world.

Flip it on its back to switch the **Saturn**™ off and flip it back to switch it on.

usb travel & laptop speaker