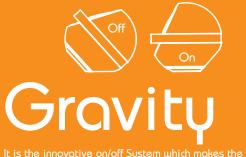

The **Saturn**<sup>™</sup> is the Travel Gadget you can't do without! The incredible sound from this uniquely designed easy to use portable travel speaker brightens up each trip you make.

The high-tech gravity switch of this spunky globe kicks in place when it is placed on a flat surface, powering up this powerful speaker. It is this innovative on/off system which makes the **Saturn**™ out of this world.

Flip it on its back to switch the **Saturn**™ off and flip it back to switch it on.

usb travel & laptop speaker

Flip it on its back to switch the Saturn off, flip it back
to switch it on