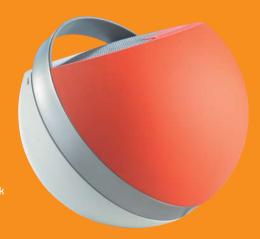

The **Saturn**<sup>™</sup> is the Travel Gadget you can't do without! The incredible sound from this uniquely designed easy to use portable travel speaker brightens up each trip you make.

The high-tech gravity switch of this spunky globe kicks in place when it is placed on a flat surface, powering up this powerful speaker. It is this innovative on/off system which makes the **Saturn**™ out of this world.

Flip it on its back to switch the **Saturn**™ off and flip it back to switch it on.

usb travel & laptop speaker